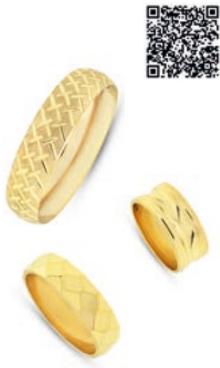

## **DOUBLE HEAD FACETING MACHINE**

## FOR RINGS, BANGLES, PENDANTS, COMPLEX OBJECTS

- Diamond cut results similar to the CNC machine, even more choices in special models.
- Vertical head is our latest development on the machine. You can
  easily adjust the center of machine, change the position of your tool
  and get different size of point with vertical head.
- Ring holder is adjustable, so you can work on any size of the rings and bangles. Using different tools or changing the settings in the machine you can get different designs.
- We offer different options of propellers at mini or medium size, star cut head and even U-shape are available for different jewelry designs.