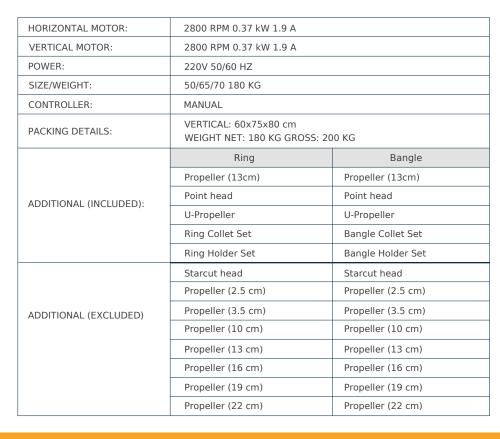

## **DOUBLE HEAD FACETING MACHINE**

## FOR RINGS, BANGLES, PENDANTS, COMPLEX OBJECTS

- Diamond cut results similar to the CNC machine, even more choices in special models.
- Vertical head is our latest development on the machine. You can
  easily adjust the center of machine, change the position of your tool
  and get different size of point with vertical head.
- Ring holder is adjustable, so you can work on any size of the rings and bangles. Using different tools or changing the settings in the machine you can get different designs.
- We offer different options of propellers at mini or medium size, star cut head and even U-shape are available for different jewelry designs.