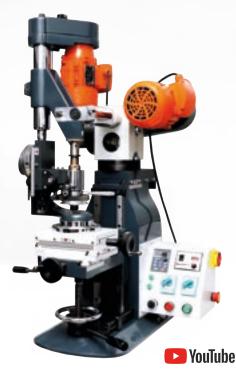

## **DOUBLE HEAD FACETING MACHINE**

## FOR RINGS, BANGLES, PENDANTS, COMPLEX OBJECTS

- Diamond cut results similar to the CNC machine, even more choices in special models.
- Vertical head is our latest development on the machine. You can
  easily adjust the center of machine, change the position of your tool
  and get different size of point with vertical head.
- Ring holder is adjustable, so you can work on any size of the rings and bangles. Using different tools or changing the settings in the machine you can get different designs.
- We offer different options of propellers at mini or medium size, star cut head and even U-shape are available for different jewelry designs.