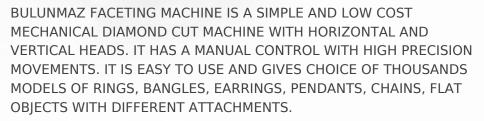

## **DOUBLE HEAD FACETING MACHINE**

## FOR RINGS, BANGLES, PENDANTS, COMPLEX OBJECTS

- Diamond cut results similar to the CNC machine, even more choices in special models.
- Vertical head is our latest development on the machine. You can
  easily adjust the center of machine, change the position of your tool
  and get different size of point with vertical head.
- Ring holder is adjustable, so you can work on any size of the rings and bangles. Using different tools or changing the settings in the machine you can get different designs.
- We offer different options of propellers at mini or medium size, star cut head and even U-shape are available for different jewelry designs.