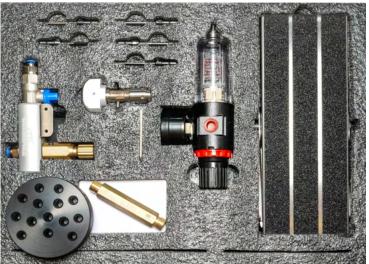

| TECHNICAL SPECS:       |         |
|------------------------|---------|
| Machine Weight (Set)   | 2.30 kg |
| Small Clamp Set Weight | 2 kg    |
| Large Clamp Set Weight | 9 kg    |

DISCOVER THE ENGRAVING HAND MACHINE, DESIGNED TO MEET THE NEEDS OF JEWELERY CREATORS. THE MACHINE USES AIR AND REQUIRES A SMALL AIR COMPRESSOR OFFERING PORTABILITY AND EASE OF USE.

- Efficient Air Operation: With a compact air compressor, you can work for hours, thanks to its minimal air consumption.
- **Metal Engraving:** Equiping with silisyum carbide tools, it excels at engraving metals like steel gold, silver, and copper.
- **Micro Pierce:** It can also handle micro pierce tasks, such as setting stones on rings and securing stones onto prongs for jewelry making.
- **360-Degree Work:** The package includes two clamp sizes and extra attachments for more convenient engraving process.