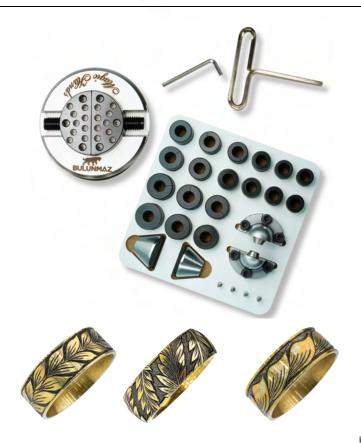

## BULUNMAZ ENGRAVER MACHINE SET

There is also tuning ring attachment can be used on tips to make fewer and more powerful strokes. It is possible to set it lower or higher according to the hardness of the metal used.

- Efficient Air Operation: With a compact air compressor, you can work for hours, thanks to its minimal air consumption.
- **Metal Engraving:** Equiping with silisyum carbide tools, it excels at engraving metals like steel gold, silver, and copper.
- **Micro Pierce:** It can also handle micro pierce tasks, such as setting stones on rings and securing stones onto prongs for jewelry making.
- **360-Degree Work:** The package includes two clamp sizes and extra attachments for more convenient engraving process.